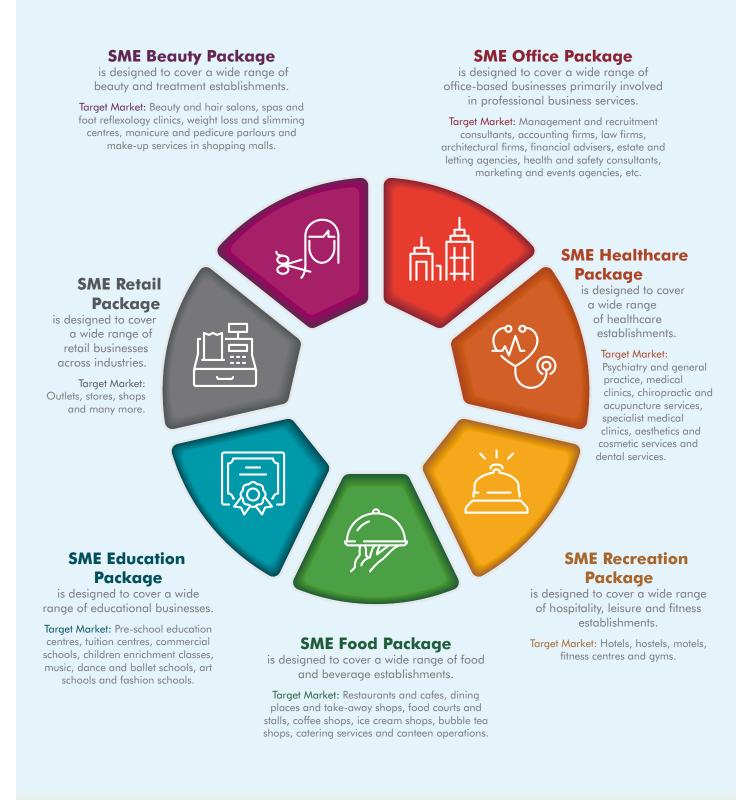

## **SME Insurance Packages**

Designing the most comprehensive insurance cover for over 200,000 small and medium-sized enterprises (SMEs) in Singapore is no easy task. We understand the challenges that you have in advising your clients about their exposures, making sure there is no gap in coverage. AIG has simplified this for you by introducing industry-specific packages that address your clients' needs.