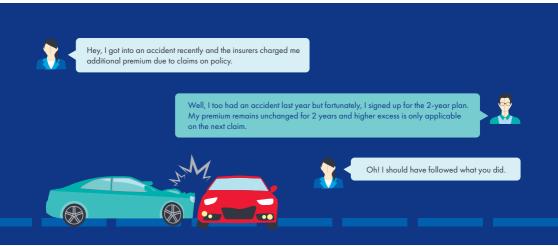

# Enjoy more value and convenience with the 2-year plan

Get even more value with the Citroën Auto Protector 2-year plan for your new car purchase.

#### Save up to 15% on your premiums

Receive instant savings on your premium when you sign up for the 2-year plan.

#### Protect against premium adjustment

Your premium will not be increased for the second year, even if a claim was made during the first year of your 2-year plan.

#### Renew with ease

Enjoy the convenience of automatic renewal after the first year of your 2-year plan.