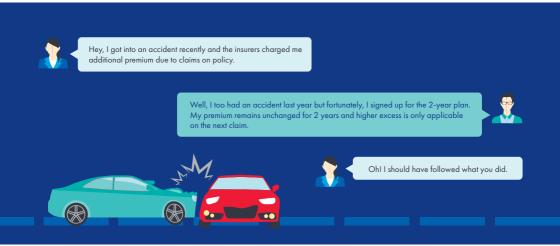

# Enjoy more value and convenience with the 2-year plan

Get even more value with the Kia Auto Protector 2-year plan for your new car purchase.

#### Protect against premium adjustment

Your premium will not be increased for the second year, even if a claim was made during the first year of your 2-year plan.