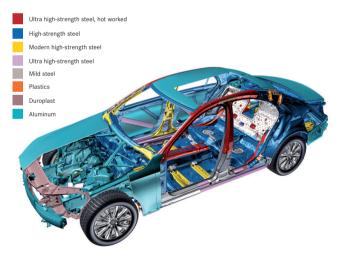

## The Mercedes-Benz Authorised Body Care & Repair Center

At Cycle & Carriage, your prized Mercedes-Benz will be repaired by professionally trained and certified technicians, following Mercedes-Benz stringent repair methods and using state-of-the-art repair equipment. You can be assured of quality repairs and restoration of your vehicle to pre-accident Euro NCAP 5-Star rating condition, without any compromise to the safety and handling of your Mercedes-Benz.

There are 8 different materials in your Mercedes-Benz that require specialised methods and equipment to join them together. Our fully dedicated team is trained to work with and repair such vehicular construction materials like aluminum alloys, magnesium alloys and ultra-high tensile steels.

At Cycle & Carriage, we only use state-of-the-art repair equipment which includes the Inverter Spot Welder and Griffon Car Body Straightening System, which are approved by Mercedes-Benz for body and chassis repair.