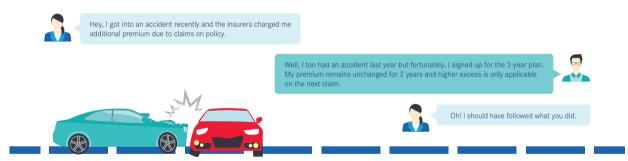

# Enjoy more value and convenience with the 2-year plan

Get even more value with the Mercedes-Benz Motor Insurance 2-year plan for your new car purchase.

## Save up to 11% on your premiums

Receive instant savings on your premium when you sign up for the 2-year plan.

### Protect against premium adjustment

Your premium will not be increased for the second year, even if a claim was made during the first year of your 2-year plan.

## Renew with ease

Enjoy the convenience of automatic renewal after the first year of your 2-year plan.